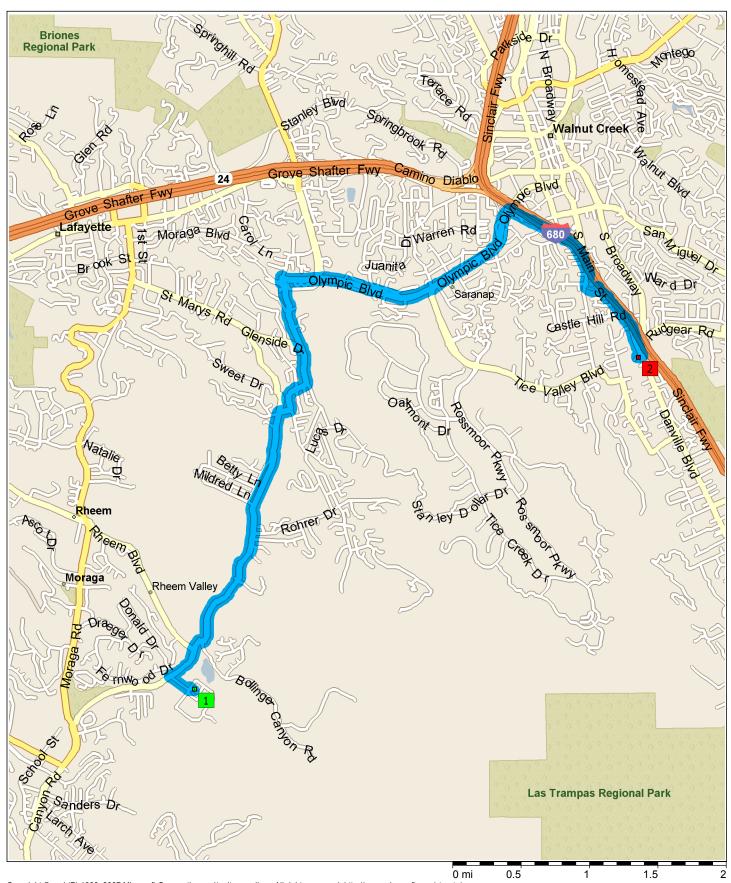

| 9:00 AM | 0.0 mi | 1 Depart St. Mary's College of California [1928 St Marys Rd, Moraga CA 94556, (925) 631-4000] on Local road(s) (West) for 65 yds |
|---------|--------|----------------------------------------------------------------------------------------------------------------------------------|
| 9:00 AM | 0.1 mi | Turn LEFT (South-West) onto Local road(s) for 10 yds                                                                             |
| 9:00 AM | 0.1 mi | Turn RIGHT (North-West) onto Local road(s) for 0.2 mi                                                                            |
| 9:00 AM | 0.2 mi | Turn RIGHT (East) onto St Marys Rd for 2.2 mi                                                                                    |
| 9:05 AM | 2.4 mi | Bear RIGHT (East) onto Glenside Dr for 0.6 mi                                                                                    |
| 9:07 AM | 3.1 mi | Keep STRAIGHT onto Reliez Station Rd for 0.5 mi                                                                                  |
| 9:08 AM | 3.6 mi | Turn RIGHT (East) onto Olympic Blvd for 2.0 mi                                                                                   |
| 9:12 AM | 5.6 mi | Take Ramp (RIGHT) onto I-680 [Sinclair Fwy] for 0.6 mi towards I-680 / San Jose                                                  |
| 9:13 AM | 6.2 mi | Turn RIGHT onto Ramp for 0.4 mi towards So Main St                                                                               |
| 9:13 AM | 6.5 mi | Turn RIGHT (South-East) onto S Main St for 0.3 mi                                                                                |
| 9:14 AM | 6.9 mi | Road name changes to Danville Blvd for 0.3 mi                                                                                    |
| 9:15 AM | 7.2 mi | Turn RIGHT (West) onto Scripps Haven Ln for 54 yds                                                                               |
| 9:15 AM | 7.2 mi | 2 Arrive 35 Scripps Haven Ln, Alamo, CA 94507                                                                                    |