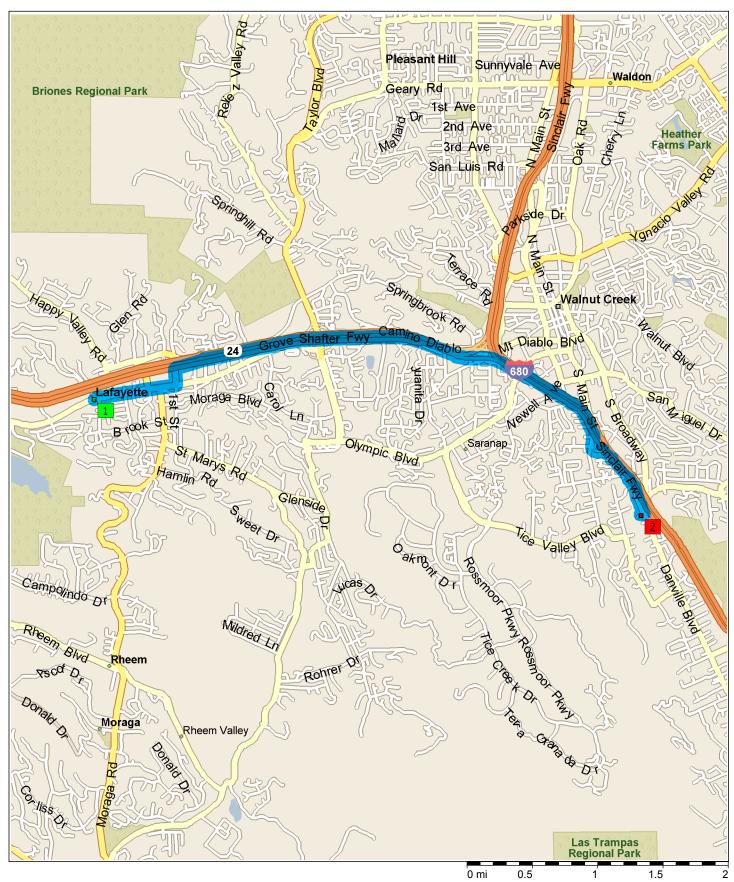

| 9:00 AM | 0.0 mi | 1 Depart Lafayette on Mt Diablo Blvd (East) for 0.6 mi                                   |
|---------|--------|------------------------------------------------------------------------------------------|
| 9:01 AM | 0.6 mi | Turn LEFT (North) onto 1st St for 0.1 mi                                                 |
| 9:01 AM | 0.8 mi | Take Ramp (RIGHT) onto SR-24 [Grove Shafter Fwy] for 2.0 mi towards CA-24 / Walnut Creek |
| 9:03 AM | 2.7 mi | Turn RIGHT onto Ramp for 0.2 mi towards I-680 / San Jose                                 |
| 9:03 AM | 2.9 mi | Take Ramp (RIGHT) onto I-680 [Sinclair Fwy] for 1.2 mi towards I-680 / San Jose / Dublin |
| 9:05 AM | 4.1 mi | Turn RIGHT onto Ramp for 0.4 mi towards So Main St                                       |
| 9:05 AM | 4.5 mi | Turn RIGHT (South-East) onto S Main St for 0.3 mi                                        |
| 9:06 AM | 4.8 mi | Road name changes to Danville Blvd for 0.3 mi                                            |
| 9:07 AM | 5.1 mi | Turn RIGHT (West) onto Scripps Haven Ln for 54 yds                                       |
| 9:07 AM | 5.2 mi | 2 Arrive 35 Scripps Haven Ln, Alamo, CA 94507                                            |