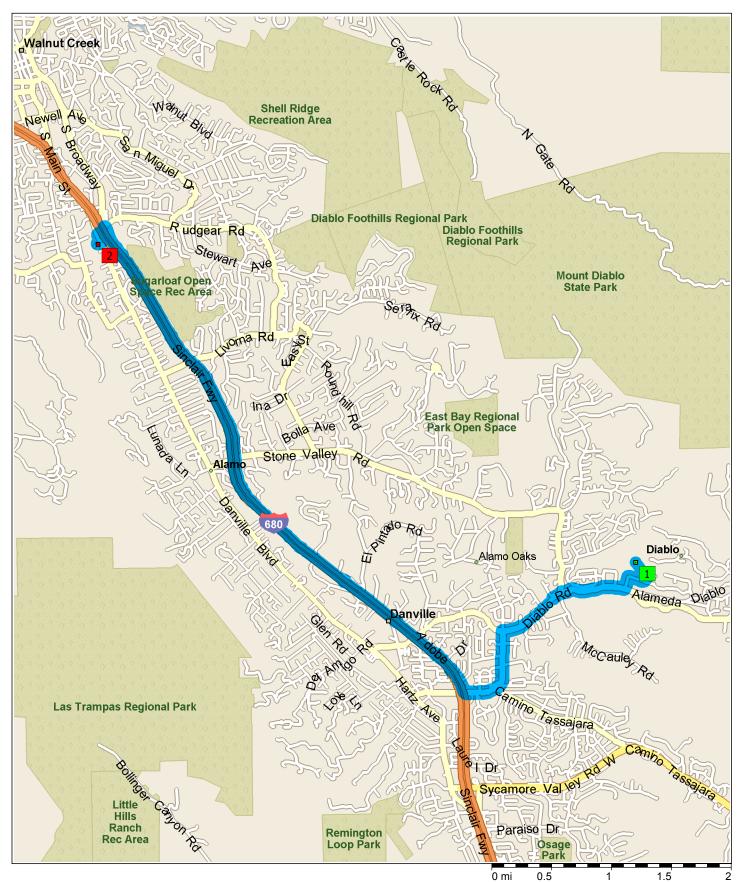

- 9:00 AM 0.0 mi 1 Depart Diablo Country Club [1700 Club House Rd, Diablo CA 94528, (925) 837-9233] on Local road(s) (South-East) for 164 yds
- 9:00 AM 0.1 mi Road name changes to Canada Via for 0.1 mi
- 9:01 AM Turn RIGHT (West) onto Calle Arroyo for 0.2 mi 0.2 mi
- 9:02 AM 0.4 mi Turn RIGHT (West) onto Diablo Rd for 1.1 mi
- Turn LEFT to stay on Diablo Rd for 0.7 mi 9:05 AM 1.6 mi
- 9:06 AM Take Ramp (RIGHT) onto I-680 [Sinclair Fwy] for 4.8 mi towards I-680 / Sacramento 2.3 mi
- Turn RIGHT onto Ramp for 0.3 mi towards Rudgear Road 9:10 AM 7.1 mi
- 9:11 AM 7.4 mi Turn LEFT (South-West) onto Rudgear Rd for 164 yds
- 7.5 mi Turn LEFT (South) onto Danville Blvd, then immediately turn RIGHT (West) onto Scripps Haven Ln 9:11 AM for 174 yds
- 9:12 AM 7.6 mi 2 Arrive 35 Scripps Haven Ln, Alamo, CA 94507